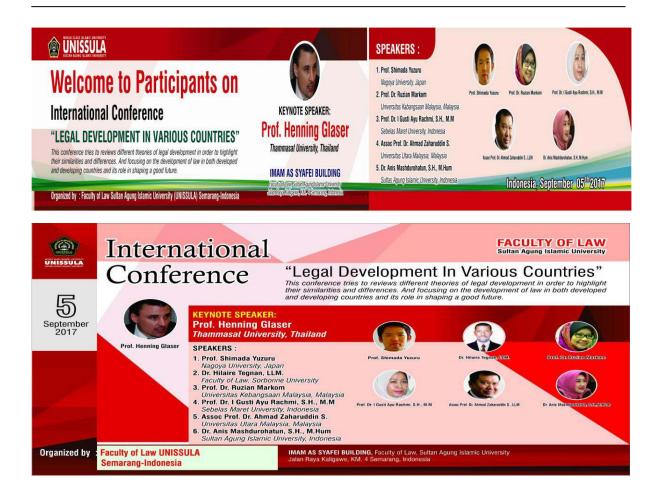

We would like to extend our thanks to the invited speakers: **Prof. Henning Glaser** from Thammasat University, Prof. Shimada Yuzuru from Nagoya University, Hilaire Tegnan, Ph.D from Sorbone University, Prof. Dr. I Gusti Ayu Ketut Rachmi Handayani, MM from SebelasMaret University, Dr. Zaharudin from Universiti Utara Malaysia, and Dr. Anis Mashdurohatun, S.H., M.Hum from Sultan Agung Islamic University.

Countries" which is held by Faculty of Law, Sultan AgungIslamic University

(UNISSULA) Semarang, on September5<sup>th</sup> 2017.

This conference tries to reviews different theories of legal development in order to

highlight their similarities and differences. In the end, as in contract theories, no monist

view of legal development possesses the explanatory power needed to understand how law

has come to be and where it may take us in the future. What we do have is a foundation

progressed in cycles.

Therefore, to discuss more about legal development or law reform, Faculty of Law,

Sultan Agung Islamic University is confidence to conduct a conference by the theme "

Legal Development in Various Countries" focusing on the development of law in both