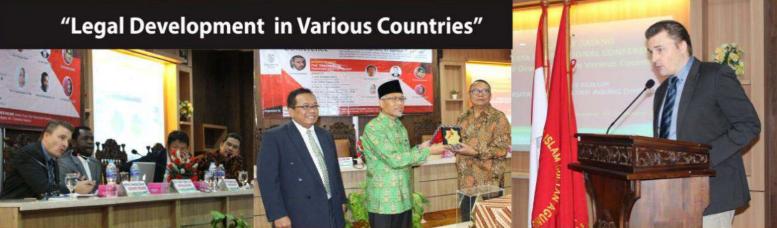

We would like to extend our thanks to the invited speakers: **Prof. Henning Glaser** from Thammasat University, Prof. Shimada Yuzuru from Nagoya University, Hilaire Tegnan, Ph.D from Sorbone University, Prof. Dr. I Gusti Ayu Ketut Rachmi Handayani, MM from SebelasMaret University, Dr. Zaharudin from Universiti Utara Malaysia, and Dr. Anis Mashdurohatun, S.H., M.Hum from Sultan Agung Islamic University.

This is our third International conference and call for paper held by Faculty of Law, Sultan Agung Islamic University. This annual conference tries to gain any information and studies done by academician and practitioner to be discussed as guidelines to exchange and discus views on the most important recent on Legal Development happens in both developed and developing countries and its role in shaping a good future, and to discuss the challenges and practical aspects in integrating competition law enforcement and guidelines to develop legal state in accordance with the diversity of all countries around the world. We hope this conference brings benefit for both participants and our faculty.

Countries" which is held by Faculty of Law, Sultan AgungIslamic University

(UNISSULA) Semarang, on September5<sup>th</sup> 2017.

This conference tries to reviews different theories of legal development in order to