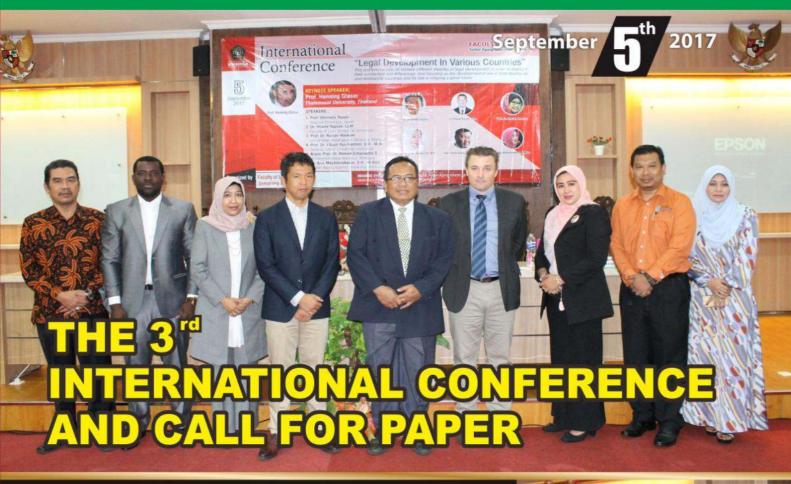

## INFORMATION OF THE CONFERENCE AND CALL PAPER

This Conference And Call Paperwas held by the Faculty of Law, Sultan Agung Islamic University (UNISSULA) Semarang, on:

Day: Tuesday

Date : September5<sup>th</sup> 2017

Time : 08:00 - 15:00 pm

Place : Imam AsSyafei Building 3<sup>rd</sup> Floor

Faculty of Law, Sultan Agung Islamic University, Semarang, Indonesia

Jl. Raya Kaligawe Km. 4 PO. BOX.1054 Telp. (024) 6583584 Fax.(024)6582455 Semarang 50112

We would like to extend our thanks to the invited speakers: **Prof. Henning Glaser** from Thammasat University, Prof. Shimada Yuzuru from Nagoya University, Hilaire Tegnan, Ph.D from Sorbone University, Prof. Dr. I Gusti Ayu Ketut Rachmi Handayani, MM from SebelasMaret University, Dr. Zaharudin from Universiti Utara Malaysia, and Dr. Anis Mashdurohatun, S.H., M.Hum from Sultan Agung Islamic University.

This is our third International conference and call for paper held by Faculty of Law, Sultan Agung Islamic University. This annual conference tries to gain any information and studies done by academician and practitioner to be discussed as guidelines to exchange and discus views on the most important recent on Legal Development happens in both developed and developing countries and its role in shaping a good future, and to discuss the challenges and practical aspects in integrating competition law enforcement and guidelines to develop legal state in accordance with the diversity of all countries around the world. We hope this conference brings benefit for both participants and our faculty.