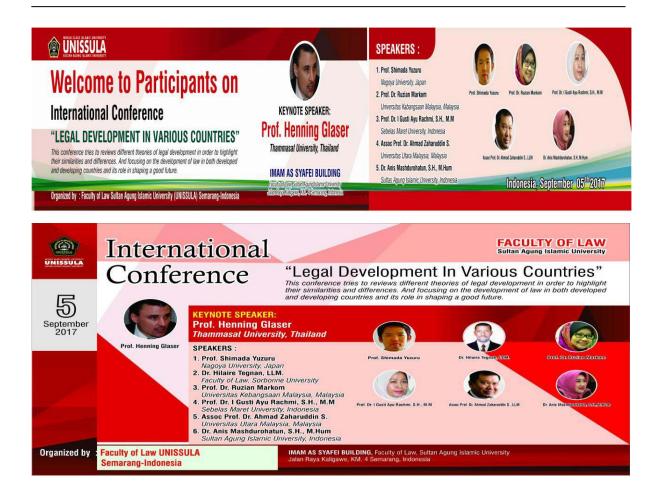

We would like to extend our thanks to the invited speakers: **Prof. Henning Glaser** from Thammasat University, Prof. Shimada Yuzuru from Nagoya University, Hilaire Tegnan, Ph.D from Sorbone University, Prof. Dr. I Gusti Ayu Ketut Rachmi Handayani, MM from SebelasMaret University, Dr. Zaharudin from Universiti Utara Malaysia, and Dr. Anis Mashdurohatun, S.H., M.Hum from Sultan Agung Islamic University.

This is our third International conference and call for paper held by Faculty of Law, Sultan Agung Islamic University. This annual conference tries to gain any information and studies done by academician and practitioner to be discussed as guidelines to exchange and discus views on the most important recent on Legal Development happens in both developed and developing countries and its role in shaping a good future, and to discuss the challenges and practical aspects in integrating competition law enforcement and guidelines to develop legal state in accordance with the diversity of all countries around the world. We hope this conference brings benefit for both participants and our faculty.

Countries" which is held by Faculty of Law, Sultan AgungIslamic University

(UNISSULA) Semarang, on September5<sup>th</sup> 2017.

This conference tries to reviews different theories of legal development in order to

highlight their similarities and differences. In the end, as in contract theories, no monist

view of legal development possesses the explanatory power needed to understand how law

has come to be and where it may take us in the future. What we do have is a foundation