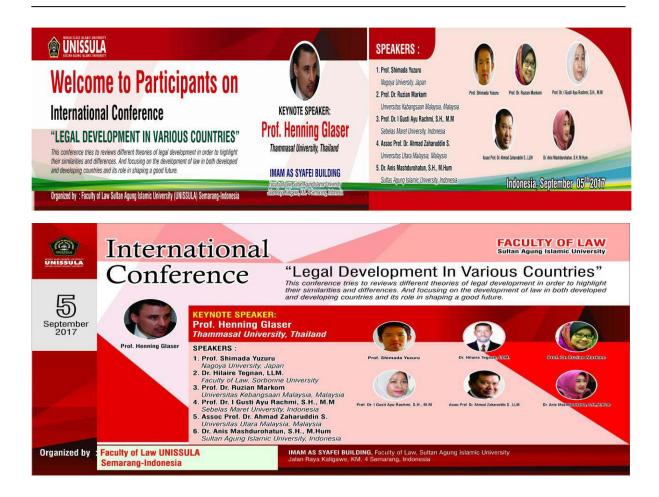

We would like to extend our thanks to the invited speakers: **Prof. Henning Glaser** from Thammasat University, Prof. Shimada Yuzuru from Nagoya University, Hilaire Tegnan, Ph.D from Sorbone University, Prof. Dr. I Gusti Ayu Ketut Rachmi Handayani, MM from SebelasMaret University, Dr. Zaharudin from Universiti Utara Malaysia, and Dr. Anis Mashdurohatun, S.H., M.Hum from Sultan Agung Islamic University.

This is our third International conference and call for paper held by Faculty of Law, Sultan Agung Islamic University. This annual conference tries to gain any information and studies done by academician and practitioner to be discussed as guidelines to exchange and discus views on the most important recent on Legal Development happens in both developed and developing countries and its role in shaping a good future, and to discuss the challenges and practical aspects in integrating competition law enforcement and guidelines to develop legal state in accordance with the diversity of all countries around the world. We hope this conference brings benefit for both participants and our faculty.

## "LEGAL DEVELOPMENT IN VARIOUS COUNTRIES"

Responsible Person : Prof. Dr. H. Gunarto.,S.H.,SE.,Akt.,M.Hum (Dean)

Advisory : Dr. Hj. Widayati.,S.H.,MH

Arpangi.,S.H.,M.H

Dr. Hj. AnisMashdurohatun,S.H,M.Hum Dr. H. Ahmad Khisni.,S.H.,M.H Dr.H. Umar Ma'ruf, SH.,Sp.N.,M.Hum